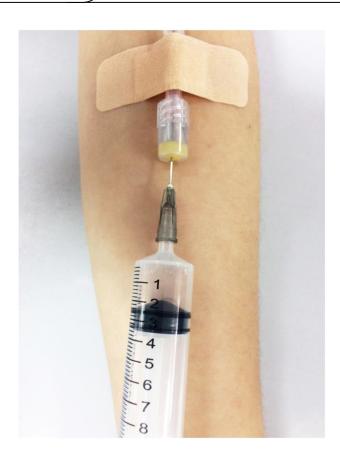

## 4

Insert needle to the rubber pad of I.V Lock when inject with syringe and I.V set.

Discard them in the waste collector and adhere to your instruction's policy for safe disposal of all medical waste.