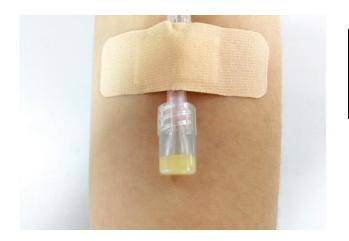

# 3.

Attach I.V Lock tip to the end of I.V Catheter.

PERFECT MEDICAL INDUSTRY (VN) CO., LTD