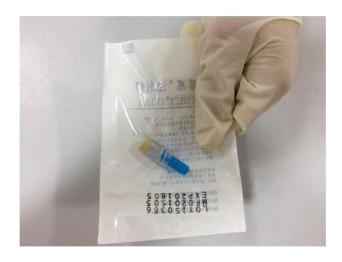

# 1.

Inspect packaging and system for any damage or defects. Do not use if external envelope is damaged.

### 2.

Open sterilized packaging bag and take product out.