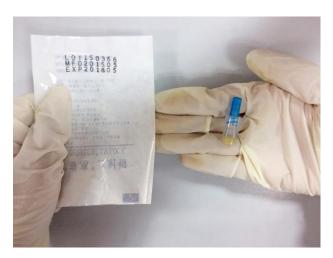

PERFECT MEDICAL INDUSTRY (VN) CO., LTD

#### INSTRUCTION FOR USE

I.V LOCKS

Doc. NO: PF-006

Issue date: 11 Oct 2017

Version 1

Page 1 of 2



# 1.

Inspect packaging and system for any damage or defects. Do not use if external envelope is damaged.



### 2.

Open sterilized packaging bag and take product out.



# 3.

Attach I.V Lock tip to the end of I.V Catheter.

PERFECT MEDICAL INDUSTRY (VN) CO., LTD

### INSTRUCTION FOR USE

I.V LOCKS

Doc. NO: PF-006

Issue date: 11 Oct 2017 Version 1

Page 2 of 2



## 4

Insert needle to the rubber pad of I.V Lock when inject with syringe and I.V set.

Discard them in the waste collector and adhere to your instruction's policy for safe disposal of all medical waste.